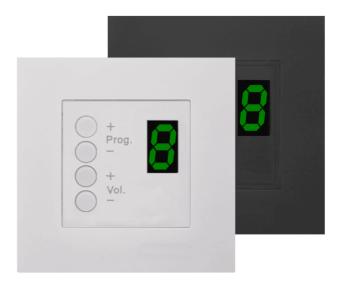

## Wall panel controller 8 zones for 45x45 standard

The DW3020 is a flush mount wall panel controller designed to work in combination with the R2 amplifier. It can be installed in a separate zone, and gives the possibility to select the desired audio source and adjust the volume for the zone that it's applied to. The connection between the amplifier and the controller is made by using standard UTP CAT5 cabling with RJ45 connectors.

## Variants:

## Shipping & Ordering:

• DW3018/B - Black version

• DW3018/W - White version

Packaging

Cardboard box

AUDAC - DW3018 - 02/03/2021 08:59 UTC