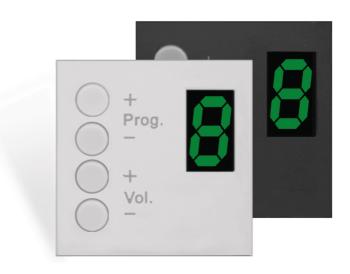

# **DW3020** Wall panel controller 45 x 45 mm

The DW3020 is a flush mount wall panel controller designed to work in combination with the R2 or M2 amplifier. It can be installed in a separate zone, and gives the possibility to select the desired audio source and adjust the volume for the zone that it's applied to. The connection between the amplifier and the controller is made by using a standard 4-pin terminal block connector. The 45 x 45 mm size is compatible with AUDAC, Niko, Legrand and other standard 45 x 45 mm Mounting frames and cover plates.

## System specifications:

| Control           |          | RS-485                      |
|-------------------|----------|-----------------------------|
| Connectors        |          | 4-pin Euro Terminal Block   |
| Product Features: |          |                             |
| Dimensions        |          | 45 x 45 x 33 mm (W x H x D) |
| Weight            |          | 0.028 kg                    |
| Construction      |          | ABS                         |
| Mounting          |          | 45 x 45 mm                  |
| Colours           |          | Black (RAL9005) (DW3020/B)  |
|                   |          | White (RAL9010) (DW3020/W)  |
| Accessories       | Optional | CP45CF1 Cover frame         |
|                   |          | CP45CF2 Cover frame         |
|                   |          |                             |