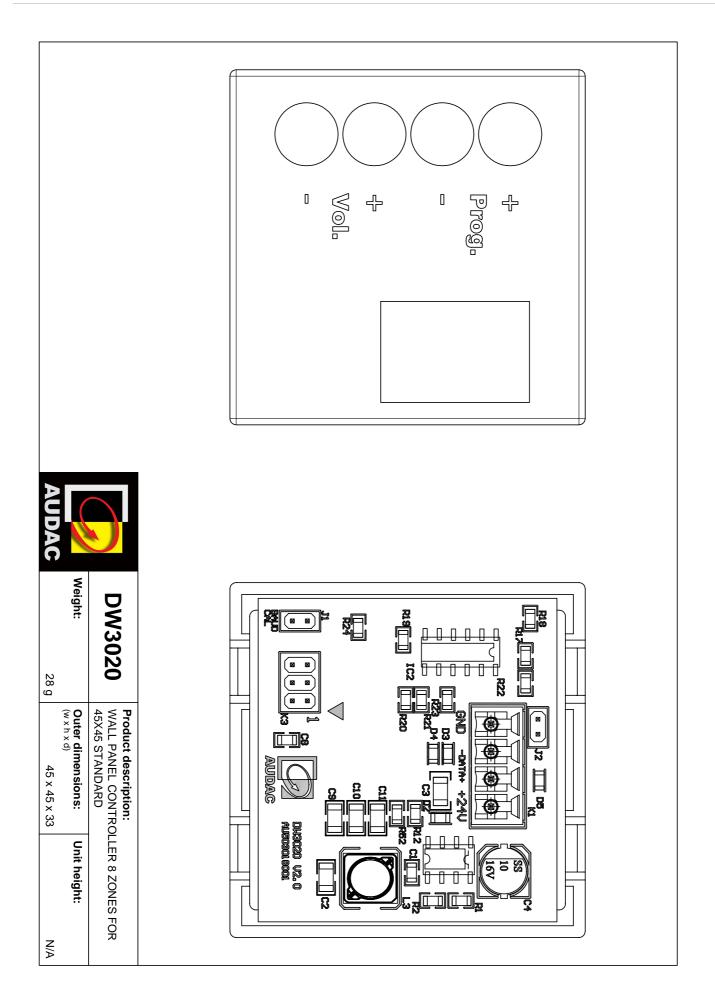

# **DW3020** Wall panel controller 45 x 45 mm

The DW3020 is a flush mount wall panel controller designed to work in combination with the R2 or M2 amplifier. It can be installed in a separate zone, and gives the possibility to select the desired audio source and adjust the volume for the zone that it's applied to. The connection between the amplifier and the controller is made by using a standard 4-pin terminal block connector. The 45 x 45 mm size is compatible with AUDAC, Niko, Legrand and other standard 45 x 45 mm Mounting frames and cover plates.

## System specifications:

| Control           |          | RS-485                      |
|-------------------|----------|-----------------------------|
| Connectors        |          | 4-pin Euro Terminal Block   |
| Product Features: |          |                             |
| Dimensions        |          | 45 x 45 x 33 mm (W x H x D) |
| Weight            |          | 0.028 kg                    |
| Construction      |          | ABS                         |
| Mounting          |          | 45 x 45 mm                  |
| Colours           |          | Black (RAL9005) (DW3020/B)  |
|                   |          | White (RAL9010) (DW3020/W)  |
| Accessories       | Optional | CP45CF1 Cover frame         |
|                   |          | CP45CF2 Cover frame         |
|                   |          |                             |