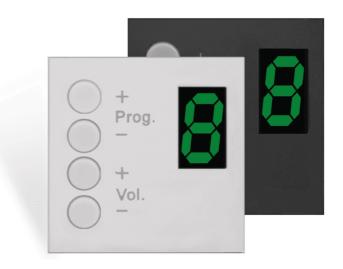

# DW4018 Wall panel controller Bticino

The DW4018 is a flush mount wall panel controller designed to work in combination with the R2 amplifier. It can be installed in a separate zone, and gives the possibility to select the desired audio source and adjust the volume for the zone that it's applied to. The connection between the amplifier and the controller is made by using standard UTP CAT5 cabling with RJ45 connectors.

## **Product Features:**

| Dimensions   |          | 43 x 43 x 33 mm (W x H x D) |
|--------------|----------|-----------------------------|
| Weight       |          | 0.028 kg                    |
| Construction |          | ABS                         |
| Mounting     |          | 43 x 43 mm (bTicino)        |
| Colours      |          | Black (RAL9005) (DW4018/B)  |
|              |          | White (RAL9010) (DW4018/W)  |
| Accessories  | Optional | CP45CF1 Cover frame         |
|              |          | CP45CF2 Cover frame         |