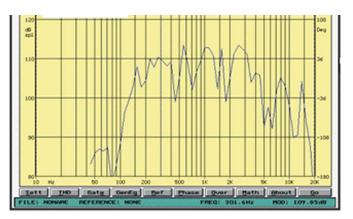

| 94dB                                                         |
| IP Rate            | IP66                                                         |
| Connector          | By speaker cable tail with waterproof gland                  |
| Dimension          | 618(W) ×151(D)×125(H)mm                                      |
| Material           | Aluminum alloy enclosure and stainless metal bracket in gray |
| Mounting Way       | Quick installation by supplied stainless mounting bracket    |
| Net Weight         | 4.8kg                                                        |
| Carton Qty         | 2 PCS                                                        |
| Packaging          | 650(W) ×320(D)×160(H)mm, 12kg                                |

## Frequency Response & Impedance Diagram: