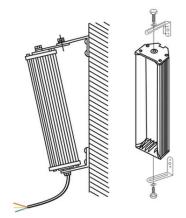

## CLSK-40M

# Weatherproof PA System Music Column Speaker

#### Feature:

- ✓ Commercial public address (PA) system music & paging horn speaker with transformer
- ✓ Ideal for outdoor music and speech use in factory, school, office, hotel and airport
- ✓ Economy rang weatherproof outdoor PA music column speaker
- √ 4" full range waterproof woofer built-in outdoor column speaker
- ✓ Rated power output 40W at 100V
- ✓ Waterproof level of IP66
- ✓ Line input 100V or 70V by cable tail with waterproof gland
- ✓ Aluminum alloy enclosure and stainless metal bracket in gray
- ✓ Quick installation by supplied stainless mounting bracket

#### **Dimension & Side View:**



#### **Mounting Guidance:**





# Weatherproof PA System Music Column Speaker

## Specification:

| Model              | CLSK-40M                                                     |
|--------------------|--------------------------------------------------------------|
| Description        | Weatherproof PA System Music Column Speaker                  |
| Rated Power Output | 40W                                                          |
| Speaker            | 4" full range PP waterproof woofer                           |
| Line Input         | 100V or 70V                                                  |
| Frequency Response | 100-15KHz                                                    |
| SPL(@1W/m)         | 94dB                                                         |
| IP Rate            | IP66