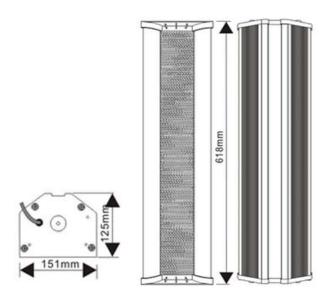

#### **Dimension & Side View:**

## Specification:

| Model              | CLSK-40M                                                     |
|--------------------|--------------------------------------------------------------|
| Description        | Weatherproof PA System Music Column Speaker                  |
| Rated Power Output | 40W                                                          |
| Speaker            | 4" full range PP waterproof woofer                           |
| Line Input         | 100V or 70V                                                  |
| Frequency Response | 100-15KHz                                                    |
| SPL(@1W/m)         | 94dB                                                         |
| IP Rate            | IP66                                                         |
| Connector          | By speaker cable tail with waterproof gland                  |
| Dimension          | 618(W) ×151(D)×125(H)mm                                      |
| Material           | Aluminum alloy enclosure and stainless metal bracket in gray |
| Mounting Way       | Quick installation by supplied stainless mounting bracket    |
| Net Weight         | 4.8kg                                                        |
| Carton Qty         | 2 PCS                                                        |
| Packaging          | 650(W) ×320(D)×160(H)mm, 12kg                                |