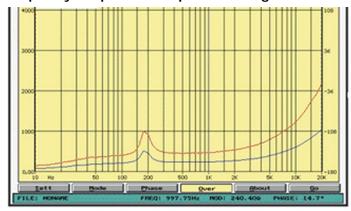

| 94dB                                                         |
| IP Rate            | IP66                                                         |
| Connector          | By speaker cable tail with waterproof gland                  |
| Dimension          | 618(W) ×151(D)×125(H)mm                                      |
| Material           | Aluminum alloy enclosure and stainless metal bracket in gray |
| Mounting Way       | Quick installation by supplied stainless mounting bracket    |
| Net Weight         | 4.8kg                                                        |
| Carton Qty         | 2 PCS                                                        |
| Packaging          | 650(W) ×320(D)×160(H)mm, 12kg                                |

## Frequency Response & Impedance Diagram: