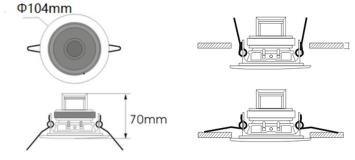

## Specification:

| Model              | CSK-36E                                                     |
|--------------------|-------------------------------------------------------------|
| Description        | 3" Ceiling Speaker                                          |
| 100V Power Taps    | 6-3-1.5W                                                    |
| Frequency Response | 90-15KHz                                                    |
| SPL(@1W/m)         | 87±3dB                                                      |
| Speaker Unit       | 3" full range driver unit                                   |
| Cutout Size        | Ø85mm                                                       |
| Dimension          | Ø104×70mm                                                   |
| Material           | Stainless painted steel enclosure and steel grille in white |
| Weight             | 0.4kg                                                       |

## **Dimension & Mounting:**