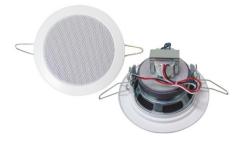

## Feature:

- Commercial waterproof ceiling speaker with 100V transformer
- Spot mini size ceiling speaker
- Compact size consistent with spot lighting and architectural design
- 100V power taps 6-3-1.5W
- 3" full range driver unit
- Stainless painted steel enclosure and steel grille in white
- In-ceiling quick installation by spring clip

## Specification:

| Model              | CSK-36E                                                     |
|--------------------|-------------------------------------------------------------|
| Description        | 3" Ceiling Speaker                                          |
| 100V Power Taps    | 6-3-1.5W                                                    |
| Frequency Response | 90-15KHz                                                    |
| SPL(@1W/m)         | 87±3dB                                                      |
| Speaker Unit       | 3" full range driver unit                                   |
| Cutout Size        | Ø85mm                                                       |
| Dimension          | Ø104×70mm                                                   |
| Material           | Stainless painted steel enclosure and steel grille in white |
| Weight             | 0.4kg                                                       |