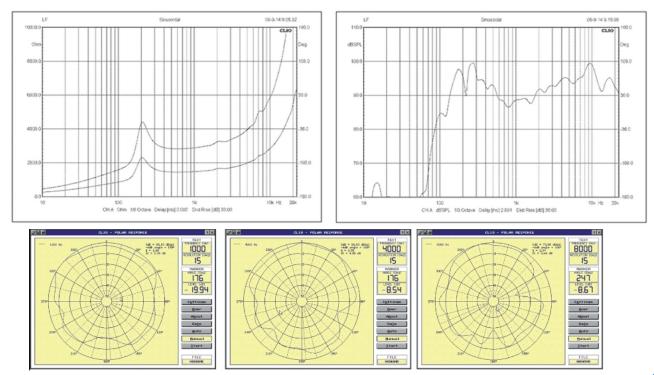

Speaker                                          |
| 100V Power Taps    | 6-3-1.5W                                                    |
| Frequency Response | 90-15KHz                                                    |
| SPL(@1W/m)         | 87±3dB                                                      |
| Speaker Unit       | 3" full range driver unit                                   |
| Cutout Size        | Ø85mm                                                       |
| Dimension          | Ø104×70mm                                                   |
| Material           | Stainless painted steel enclosure and steel grille in white |
| Weight             | 0.4kg                                                       |

## **Dimension & Mounting:**



## Frequency Response & Impedance:



Page 1 of 1

СМХ