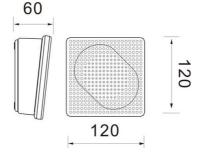

## Specification:

| Model              | WSK-33T                                  |
|--------------------|------------------------------------------|
| Description        | 3" Weatherproof Wall Mount Speaker       |
| Rated Power Output | 3W                                       |
| Line Input         | 100V or 70V                              |
| Frequency Response | 400-10KHz                                |
| SPL(@1W/m)         | 89dB                                     |
| Speaker Unit       | 3" full range waterproof PP driver unit  |
| IP Rate            | Waterproof IP44                          |
| Dimension          | 120(W)×120(D)×60(H)mm                    |
| Material           | ABS enclosure and ABS grille in white    |
| Mounting Way       | Quick installation by screw hanging hole |

## Side View & Dimension: