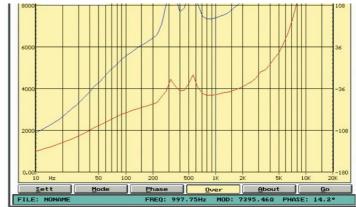

|
|--------------------|------------------------------------------|
| Description        | 3" Weatherproof Wall Mount Speaker       |
| Rated Power Output | 3W                                       |
| Line Input         | 100V or 70V                              |
| Frequency Response | 400-10KHz                                |
| SPL(@1W/m)         | 89dB                                     |
| Speaker Unit       | 3" full range waterproof PP driver unit  |
| IP Rate            | Waterproof IP44                          |
| Dimension          | 120(W)×120(D)×60(H)mm                    |
| Material           | ABS enclosure and ABS grille in white    |
| Mounting Way       | Quick installation by screw hanging hole |

## Side View & Dimension:



## Frequency VS SPL Diagrams:







(CM)