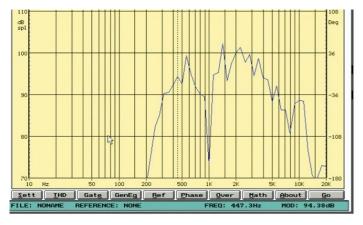

|
|--------------------|------------------------------------------|
| Description        | 3" Weatherproof Wall Mount Speaker       |
| Rated Power Output | 3W                                       |
| Line Input         | 100V or 70V                              |
| Frequency Response | 400-10KHz                                |
| SPL(@1W/m)         | 89dB                                     |
| Speaker Unit       | 3" full range waterproof PP driver unit  |
| IP Rate            | Waterproof IP44                          |
| Dimension          | 120(W)×120(D)×60(H)mm                    |
| Material           | ABS enclosure and ABS grille in white    |
| Mounting Way       | Quick installation by screw hanging hole |

## Side View & Dimension:



## Frequency VS SPL Diagrams:







(CM)