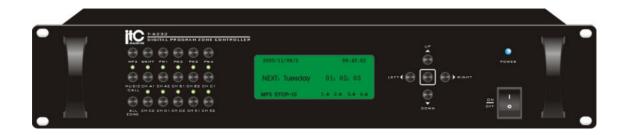

#### **Features**

- \* Built-in weekly timer, monitor, 10 zone speaker selector, 6 channel power sequencer and Mp3 player
- \* Expandable from 10 zones to 160 zones
- $^{*}$  Single Scheduled background music + 160 zone paging + multi voice alarm system
- \* Single scheduled background music from T-6232 weekly timer's built-in MP3 player
- \* 3 modes of voice alarm: all zones, separate zone and neighboring zones voice alarm
- \* Remote paging console up to 16 units
- \* 5 amp inputs divided into 10 zones speaker output
- \* Timely broadcast up to 99 program sources
- \* Broadcast modes: random, repeat and circle
- $^{\ast}$  4 regular programs and 1 spare program for emergency/particular circumstance
- \* Functional swift key for internal MP3 player priority manual broadcast
- \* Zone1-10 selector, all zone selector, music/paging switch, MP3 swift button, swift program button, power control channel 1-4 buttons up/down/left/right/ok buttons
- \* External power control, external monitor, speaker fault detection and amplifier fault changeover all are optional could be added
- \* Power handling 5000W over each 10 zones
- $^{st}$  System communication is through CAT 5 cable
- \* The system communication distance up to 1kms
- \* Memory function even in case of power off

# **Specifications**

| Model                             | Т-6232                                                                 |
|-----------------------------------|------------------------------------------------------------------------|
| Power Output                      | ~110V/60Hz or ~230V/50Hz                                               |
|                                   | 4 Program Power+2 AUX power                                            |
|                                   | Total Power 5KW                                                        |
| Function Button                   | Light touch press buttons include                                      |
|                                   | 4 power switch buttons, 1 MP3 control button, 1 backup program switch, |
|                                   | 10 zones speaker selector button, all zones button,                    |
|                                   | 1 music or paging switch button.                                       |
|                                   | 4 menu buttons for switch, 1 ok button                                 |
| Indication Method                 | 192x64 LCD display, English                                            |
| Audio Output                      | 1K $\Omega$ 0.775V Unbalance(6.35 RC)                                  |
| Voltage Input and Output of Alarm | OV(Short Circuit) Industrial Standard                                  |
| Voltage Output for Power Control  | Integrated Terminal Block                                              |
|                                   | OV(Short Circuit) Industrial Standard                                  |
| Amplifier Input and Output        | Integrated Terminal Block                                              |
|                                   | CHA CHB CHC CHD CHE                                                    |
|                                   | CHA1-A2 CHB1-B2 CHC1-C2 CHD1-D2 CHE1-E2                                |
| Monitor Power of Speaker          | 0.5W                                                                   |
| Monitor Volume Attenuator         | <b>—∞</b> ~0dB                                                         |
| Time Mode                         | 24 hours(hour-minutes-seconds) weekly                                  |
| Program Quantity                  | Total Spcs(4 normal programs, 1EMC)                                    |
| Program Steps                     | Total 512 Steps, 1 day 200 Steps                                       |
| Communication Protocols           | RS422                                                                  |
| Communication Port                | RJ45                                                                   |
| Communication Speed               | 4800bps                                                                |
| Zone Control                      | 160 zone(16pcs T-6217 10 zone speaker seletor)                         |
| MP3 Frequency Response            | 20Hz $\sim$ 20KHz $/\pm$ 1dB                                           |
| Mp3 Store Format                  | Compatible FAT12, FAT16, FAT32                                         |
| Power Supply                      | ~110V/60Hz or ~230V/50Hz                                               |
| Dimensions                        | 484x303x88mm                                                           |
| Weight                            | 6.8Kg                                                                  |