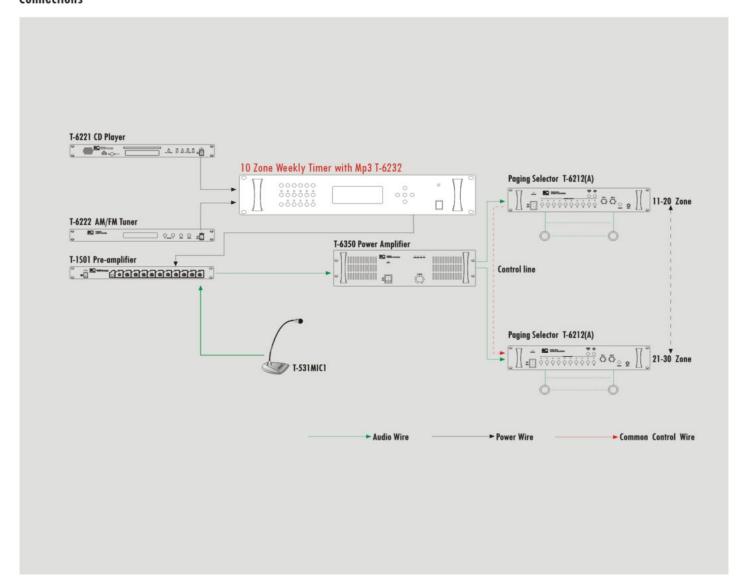

| 4800bps                                                                |
| Zone Control                      | 160 zone(16pcs T-6217 10 zone speaker seletor)                         |
| MP3 Frequency Response            | 20Hz $\sim$ 20KHz $/\pm$ 1dB                                           |
| Mp3 Store Format                  | Compatible FAT12, FAT16, FAT32                                         |
| Power Supply                      | ~110V/60Hz or ~230V/50Hz                                               |
| Dimensions                        | 484x303x88mm                                                           |
| Weight                            | 6.8Kg                                                                  |



## Rear Panel T-6232



## **Connections**