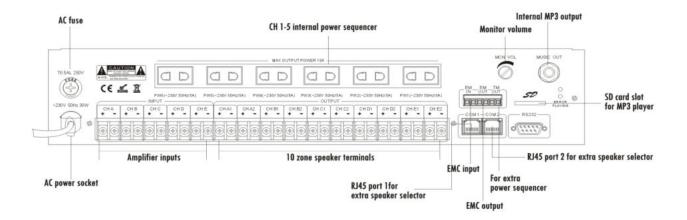

Communication Speed               | 4800bps                                                                |
| Zone Control                      | 160 zone(16pcs T-6217 10 zone speaker seletor)                         |
| MP3 Frequency Response            | 20Hz $\sim$ 20KHz $/\pm$ 1dB                                           |
| Mp3 Store Format                  | Compatible FAT12, FAT16, FAT32                                         |
| Power Supply                      | ~110V/60Hz or ~230V/50Hz                                               |
| Dimensions                        | 484x303x88mm                                                           |
| Weight                            | 6.8Kg                                                                  |



## Rear Panel T-6232



## **Connections**