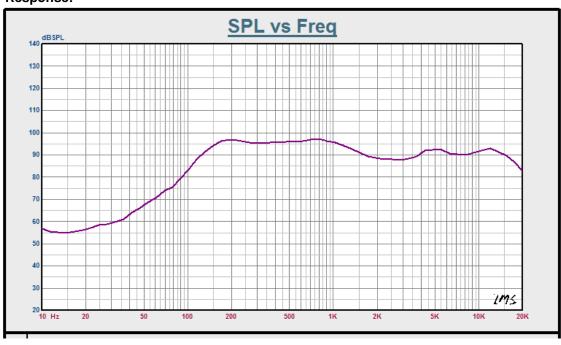

e for industrial and commercial applications in hotel, school, office and factory where background music and paging is needed.

### **Specification**

| Model              | T-775S            |
|--------------------|-------------------|
| Rated power(100V)  | 50W               |
| Maximum power      | 100W              |
| Sensitivity        | 90dB              |
| Impedance          | 200Ω              |
| Frequency response | 80-20KHz          |
| Material           | plastic           |
| Speaker unit       | 5" x 1 1.5" x 1   |
| Size               | 285 x 180 x 186mm |
| Weight             | 3.0Kg             |

Website: www.itc-pa.com.cn; Mail: info@itc-pa.com.cn



# T-775S The High-end Outdoor Radio Speaker

### Appearance:



### **Direction Diagram:**



### Frequency Response:



Website: www.itc-pa.com.cn; Mail: info@itc-pa.com.cn