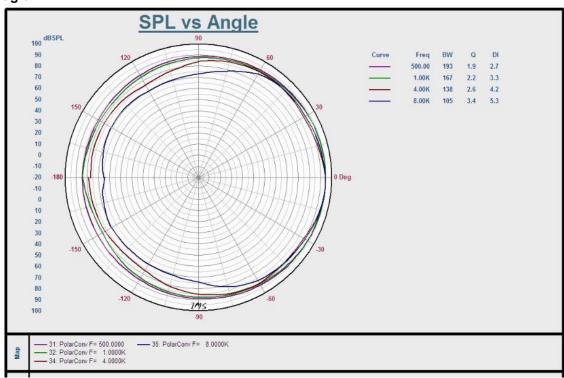

bracket.

It is ideal choice for industrial and commercial applications in hotel, school, office and factory where background music and paging is needed.

### **Specification**

| Model              | T-775S            |
|--------------------|-------------------|
| Rated power(100V)  | 50W               |
| Maximum power      | 100W              |
| Sensitivity        | 90dB              |
| Impedance          | 200Ω              |
| Frequency response | 80-20KHz          |
| Material           | plastic           |
| Speaker unit       | 5" x 1 1.5" x 1   |
| Size               | 285 x 180 x 186mm |
| Weight             | 3.0Kg             |

Website: www.itc-pa.com.cn; Mail: info@itc-pa.com.cn



# T-775S The High-end Outdoor Radio Speaker

### Appearance:



### **Direction Diagram:**



### Frequency Response:



Website: www.itc-pa.com.cn; Mail: info@itc-pa.com.cn