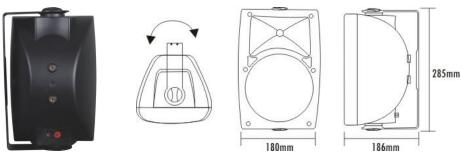

### **Specification**

| Model              | T-775S            |
|--------------------|-------------------|
| Rated power(100V)  | 50W               |
| Maximum power      | 100W              |
| Sensitivity        | 90dB              |
| Impedance          | 200Ω              |
| Frequency response | 80-20KHz          |
| Material           | plastic           |
| Speaker unit       | 5" x 1 1.5" x 1   |
| Size               | 285 x 180 x 186mm |
| Weight             | 3.0Kg             |