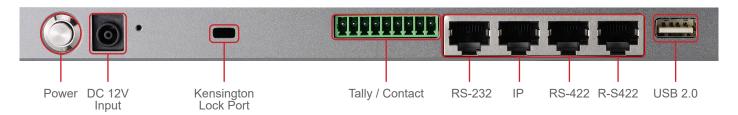

| x1 (Zoom Seesaw Lever)          |
| Gain Control          | R / B Gain (2 Knobs)            |
| Assign Button         | x6                              |
| Keypad with backlight | Yes                             |

| Protocol          | VISCA, Pelco P&D, VISCA<br>Over IP    |
|-------------------|---------------------------------------|
| Baud Rate         | 2400, 4800, 9600, 19200,<br>38400 bps |
| Camera Address    | 1~255                                 |
| Preset            | 255                                   |
| Power             | DC12V / PoE                           |
| Power Consumption | PoE:5W<br>DC In:5W                    |
| Dimensions        | 278 x 132 x 99.5 mm                   |
| Weight            | 1 kg                                  |

#### I/O CONNECTIONS



## **Single Camera Connection**



#### **Multi-Camera Connection**





Lumens Integration, Inc. 4116 Clipper Court Fremont, CA, 94538 Phone: 888.542.3235

Fax: 510.252.1389

Lumens Europe De Nayerstraat 17 9470 Denderleeuw Belgium Phone: +32 473 58 38 95 Fax: +32 (0) 2 452 76 00