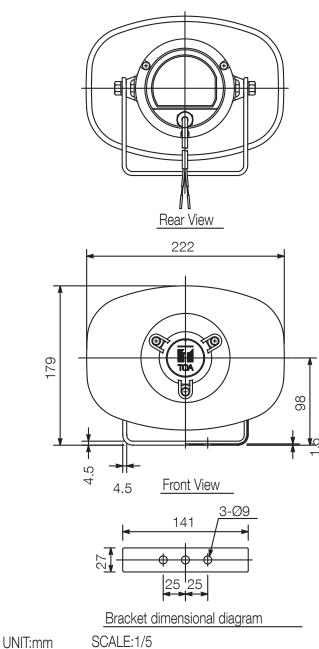

Order no: SC-615 EU

.....

Specifications

| Frequency response                   | 280 Hz - 12.5 kHz                                             |
|--------------------------------------|---------------------------------------------------------------|
| Connection                           | Cable with 2 wires                                            |
| Sensitivity (1#V, 1#n)<br>(combined) | 112 dB                                                        |
| Rated input                          | 15 W                                                          |
| Dimensions (W x H x D)               | 222 x 179 x 234 mm                                            |
| Dimensions (ø x D)                   | x 234 mm                                                      |
| Finish                               | Aluminium, powder coating, off-white (RAL 9010 or equivalent) |
| Operating temperature                | -20 °C to +55 °C (must be free from dew condensation)         |

## 

Appearance

Wiring diagram

Note: Numerical values in parentheses are for reference only.