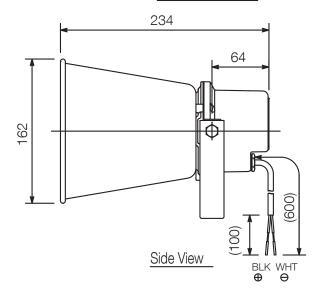

Order no: SC-615 EU

.....

Specifications

| Frequency response                   | 280 Hz - 12.5 kHz                                             |
|--------------------------------------|---------------------------------------------------------------|
| Connection                           | Cable with 2 wires                                            |
| Sensitivity (1#V, 1#n)<br>(combined) | 112 dB                                                        |
| Rated input                          | 15 W                                                          |
| Dimensions (W x H x D)               | 222 x 179 x 234 mm                                            |
| Dimensions (ø x D)                   | x 234 mm                                                      |
| Finish                               | Aluminium, powder coating, off-white (RAL 9010 or equivalent) |
| Operating temperature                | -20 °C to +55 °C (must be free from dew condensation)         |

## 

Appearance

Wiring diagram

Note: Numerical values in parentheses are for reference only.