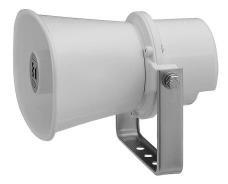

The SC-615 is a compact, highly intelligible speaker suited to public address announcement applications. Its external speaker component finished with powder coating, and stainless steel bracket and screws ensure the unit's weatherproof capability.