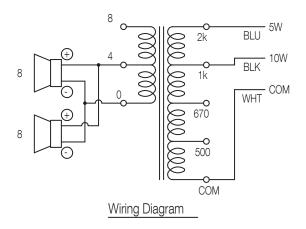

## Specifications

| Frequency response                | 150 Hz - 10 kHz                                                                 |
|-----------------------------------|---------------------------------------------------------------------------------|
| Sensitivity (1#V, 1#n) (combined) | 90 dB                                                                           |
| Speaker component                 | 12 cm cone-type x 2                                                             |
| Rated input                       | 10 W                                                                            |
| Tappings                          | 100V line: 1kΩ (10W), 2kΩ (5W)                                                  |
| Dimensions (W x H x D)            | 167 x 334 x 141 mm                                                              |
| Dimensions (ø x D)                | x 141 mm                                                                        |
| Finish                            | Aluminium, fully-glazed, paint, white aluminium (RAL 9006 or equivalent), black |