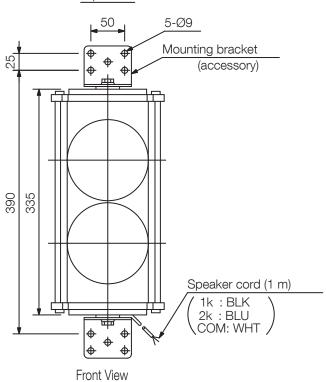

## Specifications

| Frequency response                | 150 Hz - 10 kHz                                                                 |
|-----------------------------------|---------------------------------------------------------------------------------|
| Sensitivity (1#V, 1#n) (combined) | 90 dB                                                                           |
| Speaker component                 | 12 cm cone-type x 2                                                             |
| Rated input                       | 10 W                                                                            |
| Tappings                          | 100V line: 1kΩ (10W), 2kΩ (5W)                                                  |
| Dimensions (W x H x D)            | 167 x 334 x 141 mm                                                              |
| Dimensions (ø x D)                | x 141 mm                                                                        |
| Finish                            | Aluminium, fully-glazed, paint, white aluminium (RAL 9006 or equivalent), black |

## Appearance

UNIT:mm SCALE:1/6