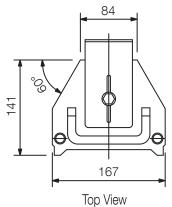

## Specifications

| Frequency response                | 150 Hz - 10 kHz                                                                 |
|-----------------------------------|---------------------------------------------------------------------------------|
| Sensitivity (1#V, 1#n) (combined) | 90 dB                                                                           |
| Speaker component                 | 12 cm cone-type x 2                                                             |
| Rated input                       | 10 W                                                                            |
| Tappings                          | 100V line: 1kΩ (10W), 2kΩ (5W)                                                  |
| Dimensions (W x H x D)            | 167 x 334 x 141 mm                                                              |
| Dimensions (ø x D)                | x 141 mm                                                                        |
| Finish                            | Aluminium, fully-glazed, paint, white aluminium (RAL 9006 or equivalent), black |

## Appearance

UNIT:mm SCALE:1/6