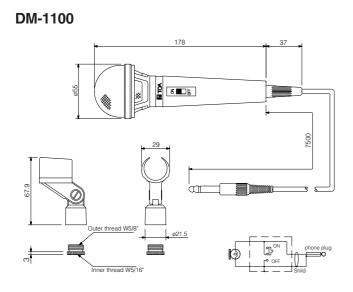

#### DESCRIPTION

**DM-1100** Designed for both hand-held and stand mounting uses, the TOA DM-1100 is a unidirectional dynamic microphone suited for general sound applications. The microphone has a short-off type slide on/off switch to minimize switching noise and is fitted with a 7.5 m single-core shielded cable with an unbalanced 1/4" phone plug. The microphone body is rigidly constructed of diecast aluminum, and designed to reduce handling noise. The microphone is supplied with a microphone holder that is adaptable to both W5/16" and W5/8" threads.

#### SPECIFICATION

|                                            | DM-1100                                     | DM-1200                                                                                                                 | DM-1300                                                                                                        | DM-1500                                                                                                        |
|--------------------------------------------|---------------------------------------------|-------------------------------------------------------------------------------------------------------------------------|----------------------------------------------------------------------------------------------------------------|----------------------------------------------------------------------------------------------------------------|
| Туре                                       | Moving coil microphone (Dynamic microphone) |                                                                                                                         |                                                                                                                |                                                                                                                |
| Directivity                                | Unidirectional                              |                                                                                                                         |                                                                                                                |                                                                                                                |
| Rated impedance                            | 600 Ω, unbalanced                           | 600 Ω, balanced                                                                                                         |                                                                                                                |                                                                                                                |
| Rated sensitivity<br>(1 kHz 0 dB = 1 V/Pa) | -55                                         | 5 dB                                                                                                                    | -54 dB                                                                                                         | -56 dB                                                                                                         |
| Frequency response                         | 100 Hz – 12,000 Hz                          | 50 Hz – 12 kHz                                                                                                          | 70 Hz – 15 kHz                                                                                                 | 70 Hz – 15 kHz                                                                                                 |
| Connection cable                           | 1-core shielded cable                       | 1-core shielded cable, unbalanced                                                                                       |                                                                                                                | 2-core shielded cable, unbalanced                                                                              |
| Cable length                               | 7.5 m                                       | 10 m                                                                                                                    |                                                                                                                |                                                                                                                |
| Terminal of cable                          | 1/4" unbalanced phone plug                  |                                                                                                                         |                                                                                                                |                                                                                                                |
| Weight                                     | 155 g (without connection cable)            | 265 g (without connection cable)                                                                                        | 245 g (without connection cable)                                                                               | 280 g (without connection cable)                                                                               |
| Dimensions (W x H x D)                     | ø 55 x 178 mm                               | ø 39.5 x 163 mm                                                                                                         | ø 51 x 170 mm                                                                                                  | ø 40.5 x 173 mm                                                                                                |
| Talk switch                                | Short-off type, slide on/off switch         |                                                                                                                         |                                                                                                                |                                                                                                                |
| Finish                                     |                                             | Body: Die cast zinc, painted metallic gray<br>Head: Die cast aluminum, zinc plated<br>steel wire, painted metallic gray | Body: Die cast zinc, painted metallic gray<br>Head: Aluminum, zinc plated steel wire,<br>painted metallic gray | Body: Die cast zinc, painted metallic gold<br>Head: Brass and zinc plated steel wire,<br>painted metallic gold |
| Standard accessory                         |                                             | Microphone holder<br>(W 5/16", W 5/8", W3/8")                                                                           | Microphone holder (W 5/16")                                                                                    | Microphone holder (W 5/16")                                                                                    |

### APPEARANCE AND DIMENSIONAL DIAGRAM

DM-1200

DM-1300

DM-1500

Unit: mm