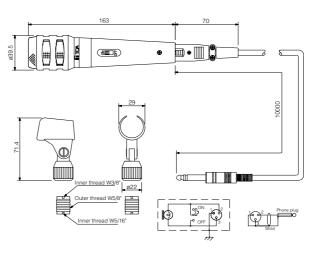

**DM-1200** Designed for both hand-held and stand mounting uses, the TOA DM-1200 is a unidirectional dynamic microphone suited for speech applications. The microphone has a short-off type slide on/off switch to reduce switching noise and has an XLR type 3-pin male connector as well. The microphone body is rigidly constructed of diecast zinc, and is designed to reduce handling noise. The microphone comes with a microphone holder that is adaptable to W5/16", W3/8" and W5/8" threads, and with a 10m single-core shielded cable with an unbalanced 1/4" phone plug.

#### SPECIFICATION

|                                            | DM-1100                                     | DM-1200                                                                                                                 | DM-1300                                                                                                        | DM-1500                                                                                                        |
|--------------------------------------------|---------------------------------------------|-------------------------------------------------------------------------------------------------------------------------|----------------------------------------------------------------------------------------------------------------|----------------------------------------------------------------------------------------------------------------|
| Туре                                       | Moving coil microphone (Dynamic microphone) |                                                                                                                         |                                                                                                                |                                                                                                                |
| Directivity                                | Unidirectional                              |                                                                                                                         |                                                                                                                |                                                                                                                |
| Rated impedance                            | 600 Ω, unbalanced                           | 600 Ω, balanced                                                                                                         |                                                                                                                |                                                                                                                |
| Rated sensitivity<br>(1 kHz 0 dB = 1 V/Pa) | -55                                         | 5 dB                                                                                                                    | -54 dB                                                                                                         | -56 dB                                                                                                         |
| Frequency response                         | 100 Hz – 12,000 Hz                          | 50 Hz – 12 kHz                                                                                                          | 70 Hz – 15 kHz                                                                                                 | 70 Hz – 15 kHz                                                                                                 |
| Connection cable                           | 1-core shielded cable                       | 1-core shielded cable, unbalanced                                                                                       |                                                                                                                | 2-core shielded cable, unbalanced                                                                              |
| Cable length                               | 7.5 m                                       | 10 m                                                                                                                    |                                                                                                                |                                                                                                                |
| Terminal of cable                          | 1/4" unbalanced phone plug                  |                                                                                                                         |                                                                                                                |                                                                                                                |
| Weight                                     | 155 g (without connection cable)            | 265 g (without connection cable)                                                                                        | 245 g (without connection cable)                                                                               | 280 g (without connection cable)                                                                               |
| Dimensions (W x H x D)                     | ø 55 x 178 mm                               | ø 39.5 x 163 mm                                                                                                         | ø 51 x 170 mm                                                                                                  | ø 40.5 x 173 mm                                                                                                |
| Talk switch                                | Short-off type, slide on/off switch         |                                                                                                                         |                                                                                                                |                                                                                                                |
| Finish                                     |                                             | Body: Die cast zinc, painted metallic gray<br>Head: Die cast aluminum, zinc plated<br>steel wire, painted metallic gray | Body: Die cast zinc, painted metallic gray<br>Head: Aluminum, zinc plated steel wire,<br>painted metallic gray | Body: Die cast zinc, painted metallic gold<br>Head: Brass and zinc plated steel wire,<br>painted metallic gold |
| Standard accessory                         |                                             | Microphone holder<br>(W 5/16", W 5/8", W3/8")                                                                           | Microphone holder (W 5/16")                                                                                    | Microphone holder (W 5/16")                                                                                    |

### APPEARANCE AND DIMENSIONAL DIAGRAM

DM-1200

DM-1300

DM-1500

Unit: mm