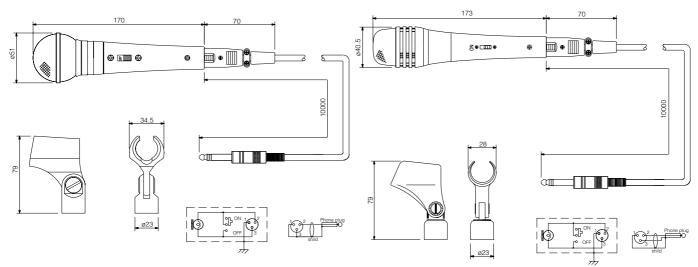

**DM-1300** Designed for both hand-held and stand mounting uses, the TOA DM-1300 is a unidirectional dynamic microphone suited for speech and vocal applications. The microphone has a short-off type slide on/off switch to reduce switching noise and has an XLR type 3-pin male connector as well. The microphone body is rigidly constructed of diecast zinc, and is designed to reduce handling noise. The microphone comes with a microphone holder that is adaptable to W5/16" threads, and with a 10m single-core shielded cable with an unbalanced 1/4" phone plug.

**DM-1500** Designed for both hand-held and stand mounting uses, the TOA DM-1500 is a unidirectional dynamic microphone suited for vocal applications. The microphone has a short-off type slide on/off switch to reduce switching noise and has an XLR type 3-pin male connector as well. The microphone body is rigidly constructed of diecast zinc, and is designed to reduce handling noise. The microphone comes with a microphone holder that is adaptable to W5/16" threads, and with a 10m 2-core shielded cable with unbalanced 1/4" phone plug.

#### SPECIFICATION

|                                            | DM-1100                                     | DM-1200                                                                                                                 | DM-1300                                                                                                        | DM-1500                                                                                                        |
|--------------------------------------------|---------------------------------------------|-------------------------------------------------------------------------------------------------------------------------|----------------------------------------------------------------------------------------------------------------|----------------------------------------------------------------------------------------------------------------|
| Туре                                       | Moving coil microphone (Dynamic microphone) |                                                                                                                         |                                                                                                                |                                                                                                                |
| Directivity                                | Unidirectional                              |                                                                                                                         |                                                                                                                |                                                                                                                |
| Rated impedance                            | 600 Ω, unbalanced                           | 600 Ω, balanced                                                                                                         |                                                                                                                |                                                                                                                |
| Rated sensitivity<br>(1 kHz 0 dB = 1 V/Pa) | -55                                         | 5 dB                                                                                                                    | -54 dB                                                                                                         | -56 dB                                                                                                         |
| Frequency response                         | 100 Hz – 12,000 Hz                          | 50 Hz – 12 kHz                                                                                                          | 70 Hz – 15 kHz                                                                                                 | 70 Hz – 15 kHz                                                                                                 |
| Connection cable                           | 1-core shielded cable                       | 1-core shielded cable, unbalanced                                                                                       |                                                                                                                | 2-core shielded cable, unbalanced                                                                              |
| Cable length                               | 7.5 m                                       | 10 m                                                                                                                    |                                                                                                                |                                                                                                                |
| Terminal of cable                          | 1/4" unbalanced phone plug                  |                                                                                                                         |                                                                                                                |                                                                                                                |
| Weight                                     | 155 g (without connection cable)            | 265 g (without connection cable)                                                                                        | 245 g (without connection cable)                                                                               | 280 g (without connection cable)                                                                               |
| Dimensions (W x H x D)                     | ø 55 x 178 mm                               | ø 39.5 x 163 mm                                                                                                         | ø 51 x 170 mm                                                                                                  | ø 40.5 x 173 mm                                                                                                |
| Talk switch                                | Short-off type, slide on/off switch         |                                                                                                                         |                                                                                                                |                                                                                                                |
| Finish                                     |                                             | Body: Die cast zinc, painted metallic gray<br>Head: Die cast aluminum, zinc plated<br>steel wire, painted metallic gray | Body: Die cast zinc, painted metallic gray<br>Head: Aluminum, zinc plated steel wire,<br>painted metallic gray | Body: Die cast zinc, painted metallic gold<br>Head: Brass and zinc plated steel wire,<br>painted metallic gold |
| Standard accessory                         |                                             | Microphone holder<br>(W 5/16", W 5/8", W3/8")                                                                           | Microphone holder (W 5/16")                                                                                    | Microphone holder (W 5/16")                                                                                    |

### APPEARANCE AND DIMENSIONAL DIAGRAM

DM-1200

DM-1300

DM-1500

Unit: mm