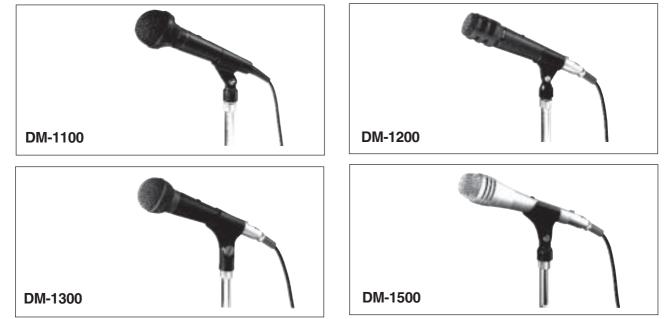

# **DYNAMIC MICROPHONES**

DM-1100 Lecture, Speech use / DM-1200 Speech use DM-1300 Speech, Vocal use / DM-1500 Vocal use

#### DESCRIPTION

**DM-1100** Designed for both hand-held and stand mounting uses, the TOA DM-1100 is a unidirectional dynamic microphone suited for general sound applications. The microphone has a short-off type slide on/off switch to minimize switching noise and is fitted with a 7.5 m single-core shielded cable with an unbalanced 1/4" phone plug. The microphone body is rigidly constructed of diecast aluminum, and designed to reduce handling noise. The microphone is supplied with a microphone holder that is adaptable to both W5/16" and W5/8" threads.

**DM-1200** Designed for both hand-held and stand mounting uses, the TOA DM-1200 is a unidirectional dynamic microphone suited for speech applications. The microphone has a short-off type slide on/off switch to reduce switching noise and has an XLR type 3-pin male connector as well. The microphone body is rigidly constructed of diecast zinc, and is designed to reduce handling noise. The microphone comes with a microphone holder that is adaptable to W5/16", W3/8" and W5/8" threads, and with a 10m single-core shielded cable with an unbalanced 1/4" phone plug.

**DM-1300** Designed for both hand-held and stand mounting uses, the TOA DM-1300 is a unidirectional dynamic microphone suited for speech and vocal applications. The microphone has a short-off type slide on/off switch to reduce switching noise and has an XLR type 3-pin male connector as well. The microphone body is rigidly constructed of diecast zinc, and is designed to reduce handling noise. The microphone comes with a microphone holder that is adaptable to W5/16" threads, and with a 10m single-core shielded cable with an unbalanced 1/4" phone plug.

**DM-1500** Designed for both hand-held and stand mounting uses, the TOA DM-1500 is a unidirectional dynamic microphone suited for vocal applications. The microphone has a short-off type slide on/off switch to reduce switching noise and has an XLR type 3-pin male connector as well. The microphone body is rigidly constructed of diecast zinc, and is designed to reduce handling noise. The microphone comes with a microphone holder that is adaptable to W5/16" threads, and with a 10m 2-core shielded cable with unbalanced 1/4" phone plug.